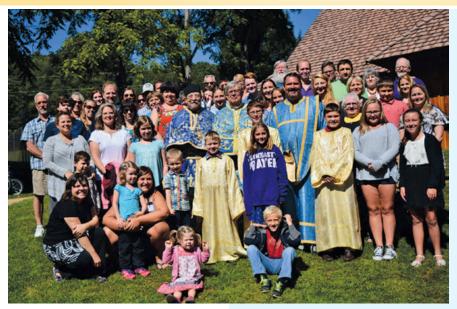

tion show us the meaning of love and justice in a broken world. Sacred Scripture and traditional ethical principles define what it means to make peace. They provide moral guidance on how the world should respond justly to terrorism in order to reestablish peace and order. Thus is it our sacred responsibility, as children of God, to care for the world of ours; to sustain peace and to realize our sacred duty - to preserve the common good, protect the innocent, and reestablish peace and order in the world around us."

Following the prayer service, the parish family of Holy Archangel Michael prepared a luncheon, observing the strict liturgical fast of the day and yet sharing in prayerful fellowship with each other.



# Family Fest 2016 at All Saints Ukrainian Orthodox Camp in Emlenton, PA





Family Fest at All Saints Camp Labor Day weekend this year was fantastic! Families and friends attended from near and far for a weekend full of fellowship, fun and relaxation! It was great to see old friends and meet many new friends during the weekend!

The weather was as good as it gets, allowing for all events to occur in a dry and comfortable climate. Families began arriving Friday evening and catching up and sharing memories at the dining hall. Saturday morning after Morning Prayers and breakfast, everyone headed down to the field for the Annual "Family Fest Kickball Game". Young and old had a great time, whether a playing, watching or cheerleading! The afternoon was set aside for free time, swimming or sports.

After Great Vespers, conducted by Very Rev. Fr. John Haluszczak, the th