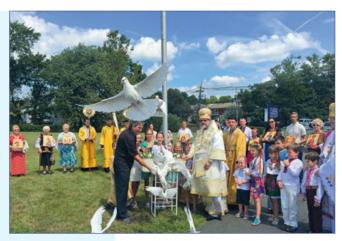

he healing of various spiritual and physical ailments.

Following the Liturgy, Vladyka Daniel spoke about the call of each person to be the reflection of Divine Grace in our relationship with the world around us. The bishop mentioned that due to the generosity of many parishioners of St. Andrew Memorial Church, over 40 icons were commissioned and written in Ukraine (by iconographer Olha Yatsyshyn) and delivered to the United States of America in order to bring spiritual edification for the parishioners and visitors of St. Andrew Memorial Church. At the conclusion of the archpastoral reflection, His Eminence Metropolitan Antony and Bishop Daniel blessed the newly written icons that will be permanently located at the UOC of the USA St. Andrew Memorial Church in South Bound Brook, NJ.









His Grace then asked the children in attendance to come to the middle of the church and carrying a flag of Ukraine, the bishop presented it to the children and following the procession with all 45 icons and the flag, the clergy and faithful approached the flagpole near the Monument of St. Ol'ha Baptizer of Ukraine. Once everyone was gathered, the entire community sang the spiritual Ukrainian Anthem - Bozhe Velykyj Yedynyj. As the final stanzas of the song were sung 25 white Doves of peace were released and flew rapidly into the sky in a remarkable local declaration of our Ukrainian Independence, praying the Almighty God that a true peace will come to Ukraine, torn by foreign aggression and economic difficulties.

The celebration continued on the grounds of the Pokrova Sisterhood social c