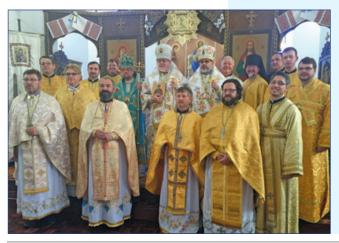

y of the Canonical Orthodox Bishops of South America as well as various Ecumenical dialogues in which the clergy and parishes of the Eparchy participate.

Once the formal resolutions were presented, the Sobor delegates offered their words of gratitude to Metropolitan Antony for his guidance and presence of His Grace Bishop Daniel, who offered greetings of the Consistory of the Ukrainian Orthodox Church of the USA and actively participated in the working sessions of the Clergy-Laity Gathering.

The Sobor ended on Sunday morning with the Archpastoral Divine Liturgy, commemorating the 1028th Anniversary of Christianity in Kyivan Rus-Ukraine, served by His Eminence Metropolitan Antony, Archbishop Jeremiah, Bishop Daniel with numerous clergy from Brazil, Paraguay and Argentina concelebrating.







#### **New UOL Board Holds First Meeting**





The Newly Elected National Executive Board of the Ukrainian Orthodox League of the USA Held Their First Full Meeting of the Year Hosted by the St. Sophia Seminary Chapter of the UOL.

The ideas and motions of the 69th UOL Convention held in July were discussed and assigned for future action. The most significant vote was in support of the 69th UOL Convention delegates' unanimous resolution to repay the \$16,000 loan that was taken by the Seminary to support the purchase of a 12-passenger van to be used as transportation for the seminarians of St. Sophia's. The Board decided to pay off the loan immediately using UOL general funds so as not to incur any additional interest charges, and to also immediately launch a National Fund Drive to r