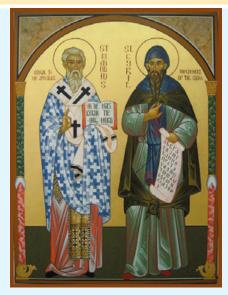

Glorification. The Christian Church did not have a formal procedure for the recognition of a saint for the first 1,000 years of its history. It wasn't until the year 993 AD that the Vatican Church in Rome first compiled a list of saints.

Since the schism of the Church in 1054, the process of recognizing a saint is very different in the Roman Catholic versus the Orthodox Church. Principally, the West has set a very legalistic and rigid requirement for canonization. One such requirement is the confirmation of three miracles associated with the person being considered. The Orthodox Church has no such requirement.

In Orthodoxy, the recognition of a saint begins at the local level. The person identified is remembered for the life they lived and how Christ was reflected in their being. Many



are remembered for being martyred while others for living virtuous lives.

The church does not make a saint. Only God can produce such. The word "saint" literally means being holy. In the Book of Leviticus, God spoke to Moses and Aaron, "You shall be holy, for I am holy". It is God who made us in His image and likeness. We, therefore, are to reflect those qualities that are given to us by God. During the Divine Liturgy, the priest lifts the Lamb from the paten and proclaims, "The Holy things for the holy". In recognizing a saint, we proclaim the Holiness of God made manifest.

As an increasing number of people and clergy remember the life of someone who lived in holiness, a request will be made to the local Bishop that the person be recognized as a saint. The Bishop may then undertake a