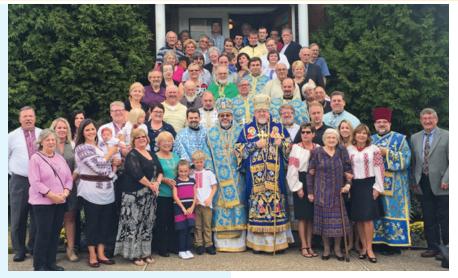

l, accompanied by 4 seminarians of St. Sophia Ukrainian Orthodox Theological Seminary (South Bound Brook, NJ) left the Metropolia Center of the UOC of the USA on Friday afternoon and also arrived to Lorain, OH in the late hours of Friday evening, following a seven-hours long journey.

Saturday morning, greeted parishioners and guests of the parish family with a light rain forecast. Escorted by the seminarians and welcomed by about 20 priests of the local OH Orthodox community, Metropolitan Antony and Bishop Daniel received flowers from the hands of children, bread and salt from the hands of the members of parish's Sisterhood and a greeting from the pastor of the parish family – Fr. Dmitri.

His Eminence's powerful sermon, following the chanting of the Gospel reading, was about the notion



of spiritual formation and service in the life of the Church. He addressed the faithful saying that each moment in our life is a moment in which we are in risk of danger and sin. The Lord is our God and Companion in these moments, and this is why we cross ourselves before and after each act we do in our daily lives. Metropolitan Antony said that the Church is open to all believers to come and lay their burden and be healed. We as believers must not come to church as if we come to a social club, but as we come to a place in which we seek first the Kingdom of God.

At the conclusion of Divine Liturgy, Vladyka Metropolitan Antony greeted Very Rev. Fr. John Nakonachny upon his 70th birthday and shared with those in attendance prayerful moments of their Seminary academic years of studies and