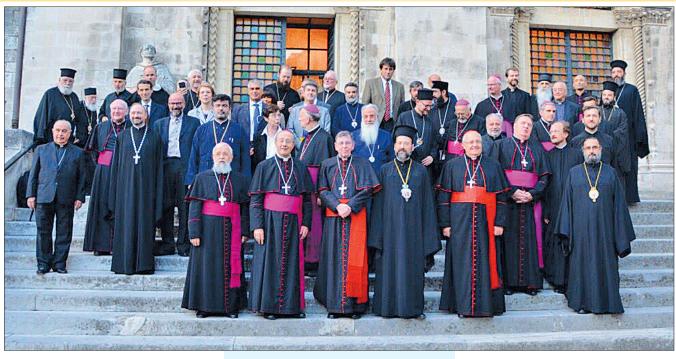

that camp brought to you, to those around you.

My prayer is that God will give us all the strength to do these things.

See you next month.

Paul Murray is a senior psychology major and Spanish minor at Franklin & Marshall College, and he attends Annunciation Greek Orthodox Church in Lancaster, PA. His home parish is St. George Antiochian Orthodox Church in New Kensington, PA, and he has spent the past three summers serving as a counselor at the Greek Orthodox Metropolis of Pittsburgh Summer Camp and the Antiochian Village. In his free time, Paul ties prayer ropes and writes descriptions of himself in the third person for blog articles.



# Joint International Commission for Theological Dialogue between the Orthodox Church and the Roman Catholic Church reached agreement on a document





The fourteenth meeting of the Joint International Commission for Theological Dialogue between the Orthodox Church and the Roman Catholic Church was held from 16 to 21 September 2016 in Villa Maria, Francavilla al Mare (Chieti). The meeting was generously hosted by His Excellency Bruno Forte, Archbishop of Chieti-Vasto, a member of the Commission, with the support of the Italian Bishops' Conference.

All the Orthodox Churches, with the exception of the Patriarchate of Bulgaria, were represented, namely the Ecumenical Patriarchate, the Patriarchate of Alexandria, the Patriarchate of Antioch, the Patriarchate of Jerusalem, the Patriarchate of Moscow, the Patriarchate of Serbia, the Patriarchate of Romania, the Patriarchate of Georgia, the Church of Cyprus, the Church of Greece, the Church o