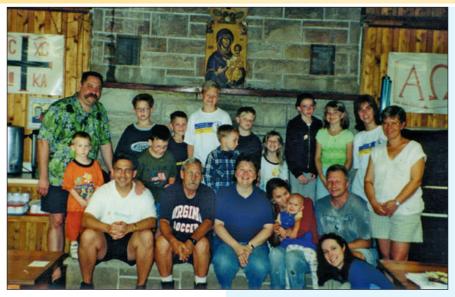

мельницькому, Чернігові, Тернополі, Чернівцях та в найновішоми центрі в Маріюполі для старших біженців з Донбасу.

Їжа роздається по їдальнях, столовах, або доставляється по домівках для тих пристарілих, які не можуть прийти до цих їдалень. Харчування надається тим бідним пенсіонерам, які не мають родин чи підтримки від держави. Ця програма вводиться завдяки співпраці місцевим вірним в Україні.

Відділи УПЛіґи та індивідуальні вірні влаштовують кожного року обіди по парафіях в США в місяцях січні

або лютому (в сезоні Super Bowl) збираючи фонди на цей проєкт. За десять років УПЛіґа пожертвували понад 60,000 долярів. Підчас Конвенції Ліги минулого липня в місті Coatesville, Pennsylvania був переданий чек минуло річної збірки.



### Mommy and Me, Daddy and Me Program Celebrates 15 Years





First Year of Mommy an Me, Daddy and Me in 2001

This summer marks the 15th anniversary of the Ukrainian Orthodox Church's Mommy and Me, Daddy and Me program (MMDM). With the vision and blessing of His Eminence Metropolitan Antony ( then Archbishop Antony - President of the Consistory), this groundbreaking program was created by the director of Youth Ministry Natalie Kapeluck and the then Office of Family Director, Debra Burgan. The hope was to provide a place for parents and children to spend time together in an Orthodox Family Environment. The children would be introduced to camp life at All Saints Camp and the parents given the opportunity to meet fellow Orthodox parents who were tackling the same challenges in today's world. Fifteen years later, the program has far exceeded the expec